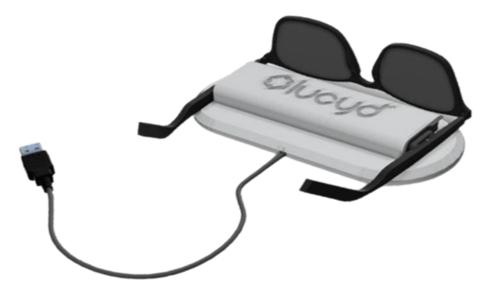

#### WIRELESS CHARGING PAD.

Magnetic charging cradle with cordless connection to eyewear.