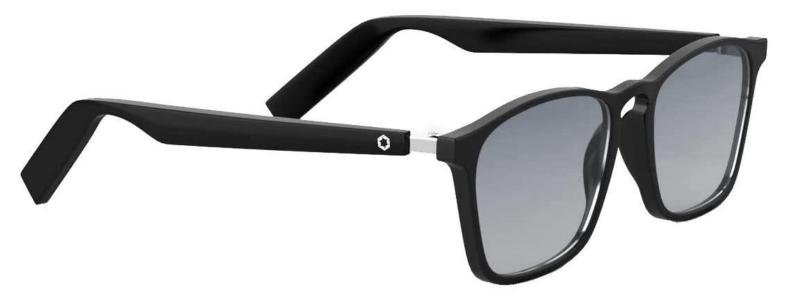

# Lucyd Lyte<sup>®</sup> is groundbreaking Eyewear...that combines a wireless headset with designer, **RX** ready and SUN eyewear.

Connect to a phone, PC or tablet

🔰 Listen to hi-fi music & podcasts

Take and make calls & zoom meetings handsfree

### **Smart Eyewear**