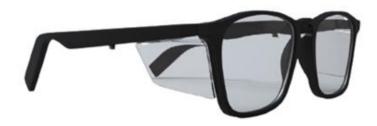

#### World's first smart safety glasses

ANSI rated Bluetooth safety glasses with removable magnetic side shields.