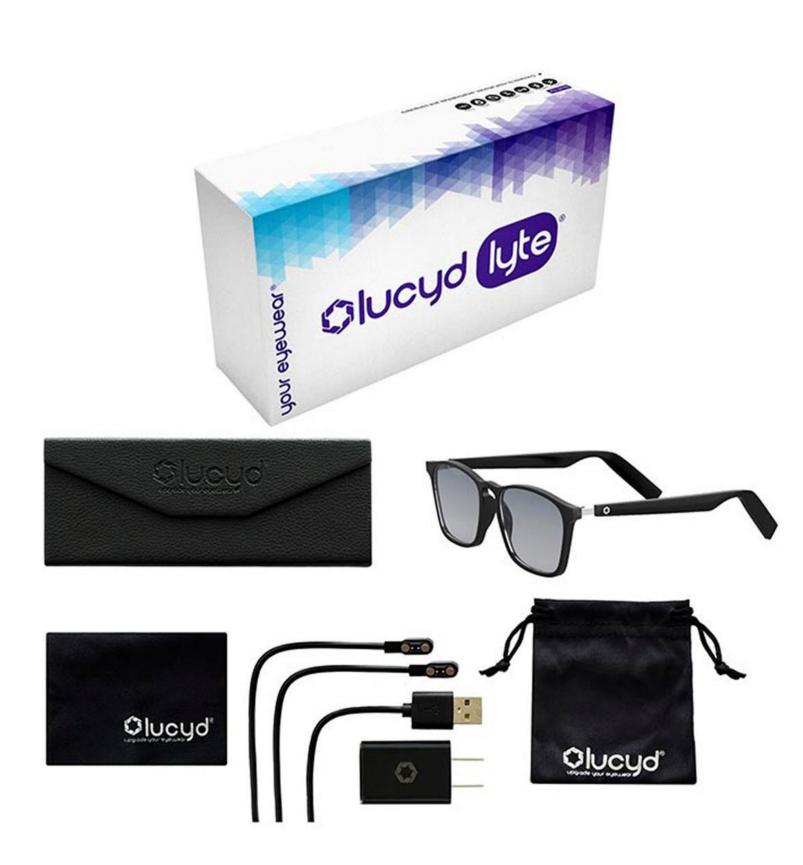

# Lucyd Lyte<sup>®</sup> is groundbreaking Eyewear...that combines a wireless headset with designer, **RX** ready and SUN eyewear.



Connect to a phone, PC or tablet



🔰 Listen to hi-fi music & podcasts



Take and make calls & zoom meetings handsfree



Access digital assistants Siri<sup>®</sup>, Google Voice<sup>®</sup> and Alexa for limitless utilities like hearing the time, weather, stock quotes and missed calls



🚺 Call an Uber without pulling out your phone



🚺 Send money with Venmo or Apple Pay



Dictate emails and texts



With our Vyrb app, create and respond to social posts with your voice

























































In-store, virtual try-on kiosk with explainer video

### **Smart Eyewear**



### **Premium Packaging**





## **NEW PRODUCTS FOR 2022**



#### World's first smart safety glasses

ANSI rated Bluetooth safety glasses with removable magnetic side shields.





#### WIRELESS CHARGING PAD.

Magnetic charging cradle with cordless connection to eyewear.